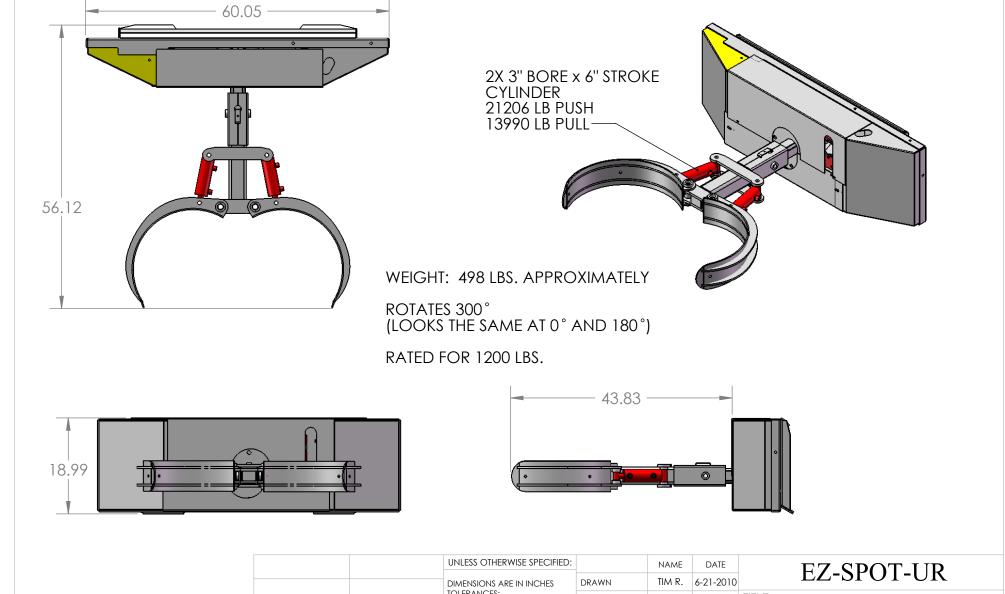

|  |                                                                                                                                                                                                               |           |         | FRACTIONAL±                                                                                           | CHECKED   | TITLE:                                  |
|--|---------------------------------------------------------------------------------------------------------------------------------------------------------------------------------------------------------------|-----------|---------|-------------------------------------------------------------------------------------------------------|-----------|-----------------------------------------|
|  |