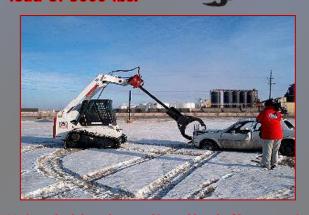

#### Rotating Tactical Base

Base rotates 127 degrees to allow for maximum versatility and usability.

Tactical Claw with Pincher Fingers

Safely and securely handles a maximum load of 5000 lbs.\*

\*Maximum load depends on machine and length of boom extension.