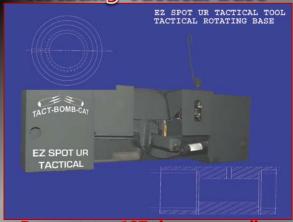

#### Rotating Tactical Base

Base rotates 127 degrees to allow for maximum versatility and usability.

Tactical Claw with Pincher Fingers

Safely and securely handles a maximum load of 5000 lbs.\*

\*Maximum load depends on machine and length of boom extension.