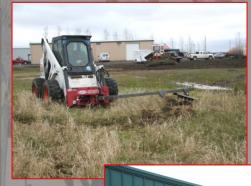

# Minesweeper

#### **Specifications:**

- 8 1/2 foot boom length
- 17 ½ foot sweep length
  - 7 inch long teeth