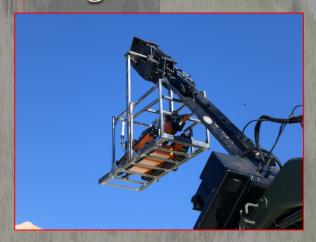

# **Bulldog Claw** Remote Operation

Camera Mount Bracket

4, 6, or 8 foot boom length

Remote operation allows operator to stay out of harm's way.

on the Bulldog Claw allows the operator to see

building before entering it.

A camera mount the contents of a

The Bulldog Claw is the ideal attachment for police, sheriff offices and SWAT teams.