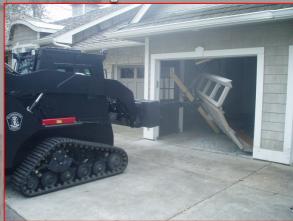

### **Scorpion Tool**

Tear down doors and walls and stop vehicles in their tracks with the Rotating Scorpion Tool.