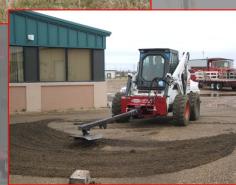

# Minesweeper

#### **Specifications:**

- 8 1/2 foot boom length
- 17 ½ foot sweep length
  - 7 inch long teeth