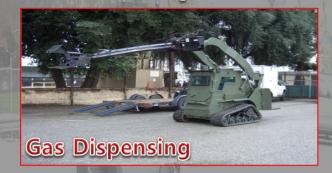

# **Bulldog Claw** Remote Operation

Camera Mount Bracket

4, 6, or 8 foot boom length

Remote operation allows operator to stay out of harm's way.

on the Bulldog Claw allows the operator to see

building before entering it.

A camera mount the contents of a

The Bulldog Claw is the ideal attachment for police, sheriff offices and SWAT teams.